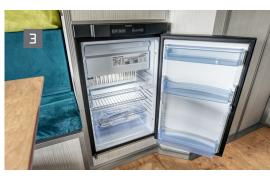

Welt · Reise · Fahrzeuge

■ Tom's WorldCruiser in XXL - well thought-out and tested-and-proven: the living area with large seating group in the rear. The sitting area can be converted into a full bed in just a few easy steps. ■ The living area with a large dining table for up to 4 people. ■ 80-litre absorber refrigerator with freezer compartment. Can be operated with gas, 12 volt direct current or 230 volt alternating current. ■ Storage box for the spare wheel, accessible from inside. ■ Separate bathroom: shower, sink and Thetford cassette toilet. ■ View into the living area with kitchenette: the hanging bags offer lots of space for clothes, towels and similar lightweight items. ■ Large panorama window in the rear: Always close to nature - enjoy the view!

100000000000000000 **FEATURES** Seats | 2 Dimensions (mm) | L: 5950 W: 2100 H: 2750 Empty weight / payload | 3150 kg / 4000 kg KG F Drive F/D | 272 HP / 131–190 HP Maximum altitude F/D | >6000 m / >5500 m Fuel tank capacity | 180–330 l Water capacity | 110 | ٢ Water cold / warm | • / • \* Solar capacity | 300–750 W Battery power | 170–270 Ah -+ Headroom | • (190 cm with closed roof) Container suitability | • (HighCube container)\* úт \* Heating / Air conditioning | • / • Gas / Cooker | • / • 0 Fridge | • (80 | refrigerator) \* 