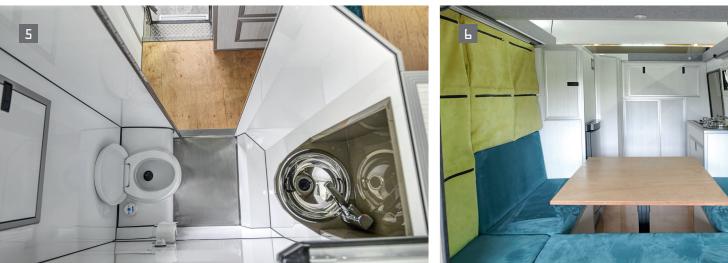

Welt · Reise · Fahrzeuge

■ Tom's WorldCruiser in XXL - well thought-out and tested-and-proven: the living area with large seating group in the rear. The sitting area can be converted into a full bed in just a few easy steps. ■ The living area with a large dining table for up to 4 people. ■ 80-litre absorber refrigerator with freezer compartment. Can be operated with gas, 12 volt direct current or 230 volt alternating current. ■ Storage box for the spare wheel, accessible from inside. ■ Separate bathroom: shower, sink and Thetford cassette toilet. ■ View into the living area with kitchenette: the hanging bags offer lots of space for clothes, towels and similar lightweight items. ■ Large panorama window in the rear: Always close to nature - enjoy the view!