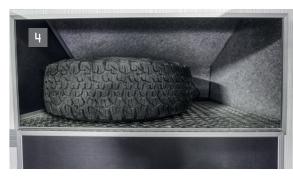

Welt · Reise · Fahrzeuge

■ Tom's WorldCruiser in XXL - well thought-out and tested-and-proven: the living area with large seating group in the rear. The sitting area can be converted into a full bed in just a few easy steps. ■ The living area with a large dining table for up to 4 people. ■ 80-litre absorber refrigerator with freezer compartment. Can be operated with gas, 12 volt direct current or 230 volt alternating current. ■ Storage box for the spare wheel, accessible from inside. ■ Separate bathroom: shower, sink and Thetford cassette toilet. ■ View into the living area with kitchenette: the hanging bags offer lots of space for clothes, towels and similar lightweight items. ■ Large panorama window in the rear: Always close to nature - enjoy the view!