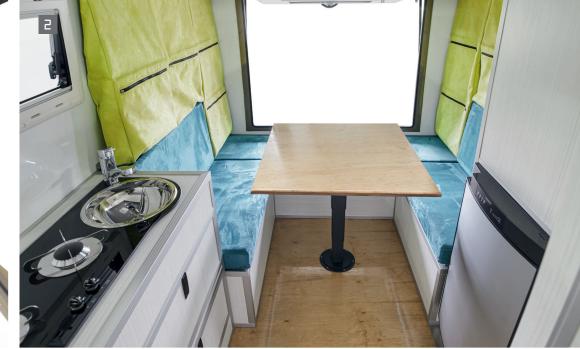

Welt · Reise · Fahrzeuge

■ Tom's WorldCruiser in XXL - well thought-out and tested-and-proven: the living area with large seating group in the rear. The sitting area can be converted into a full bed in just a few easy steps. ■ The living area with a large dining table for up to 4 people. ■ 80-litre absorber refrigerator with freezer compartment. Can be operated with gas, 12 volt direct current or 230 volt alternating current. ■ Storage box for the spare wheel, accessible from inside. ■ Separate bathroom: shower, sink and Thetford cassette toilet. ■ View into the living area with kitchenette: the hanging bags offer lots of space for clothes, towels and similar lightweight items. ■ Large panorama window in the rear: Always close to nature - enjoy the view!