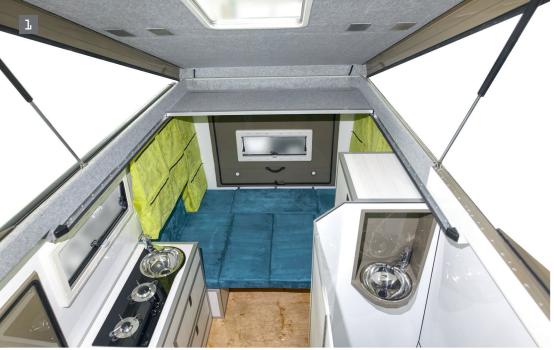

Welt · Reise · Fahrzeuge

■ Tom's WorldCruiser in XXL - well thought-out and tested-and-proven: the living area with large seating group in the rear. The sitting area can be converted into a full bed in just a few easy steps. ■ The living area with a large dining table for up to 4 people. ■ 80-litre absorber refrigerator with freezer compartment. Can be operated with gas, 12 volt direct current or 230 volt alternating current. ■ Storage box for the spare wheel, accessible from inside. ■ Separate bathroom: shower, sink and Thetford cassette toilet. ■ View into the living area with kitchenette: the hanging bags offer lots of space for clothes, towels and similar lightweight items. ■ Large panorama window in the rear: Always close to nature - enjoy the view!