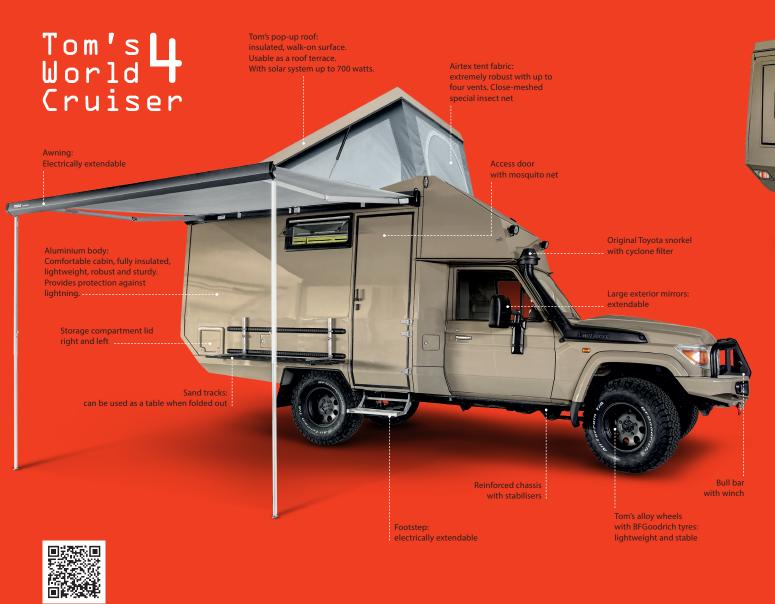

Tom's WorldCruiser 4: Extremely spacious vehicle based on the legendary Land Cruiser 70 series. Until now, ample living space was only feasible in the larger truck-like vehicle groups. However, due to their increasingly complicated technology, these are no longer suitable for expedition trips. Combining our travel and technical know-how, we have developed a cabin that blends the advantages of the reliable Land Cruiser with more living space than previously envisaged. The WorldCruiser 4 offers standing height with the roof closed, is fully insulated and completely furnished. Further details: www.toms-fahrzeugtechnik.com

100000000000000000 **FEATURES** Seats | 2 Dimensions (mm) | L: 5950 W: 2100 H: 2750 Empty weight / payload | 3150 kg / 4000 kg KG F Drive F/D | 272 HP / 131–190 HP Maximum altitude F/D | >6000 m / >5500 m Fuel tank capacity | 180–330 l Water capacity | 110 | ٢ Water cold / warm | • / • \* Solar capacity | 300–750 W Battery power | 170–270 Ah -+ Headroom | • (190 cm with closed roof) Container suitability | • (HighCube container)\* úт \* Heating / Air conditioning | • / • Gas / Cooker | • / • 0 Fridge | • (80 | refrigerator) \* 