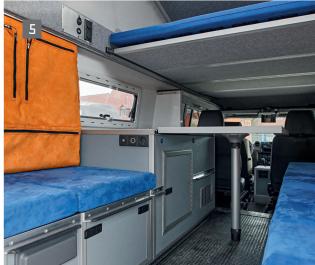

Tom's Welt · Reise · Fahrzeuge

■ Living comfort: individual swivel seats in the second row. ■ Well thought-out and tried-and-tested interior concept made of sturdy flightcase material. The sitting area can be converted into a bed in just a few easy steps. ■ Scheelmann seats: perceptible comfort for fatigue-free travel, whether on gravel roads or long-distance journeys. ■ Cabinet system with ample space and numerous storage compartments. ■ Adjustable table: sitting is even possible with the bed in use. ■ Stainless steel sink-cooker combination with 40-litre refrigerator on the side. ■ Additional storage space with Porta-Potti toilet. Lots of space for clothes, towels and similar lightweight items is available in the hanging bags – always within easy reach!

Tom's WorldCruiser 3: To travel comfortably in a Land Cruiser with 4 people, an intelligent interior concept is needed. With Tom's WorldCruiser 3 we have accomplished just that. The aluminium HighCube body extension provides a comfortable room size. The pop-up roof offers two cosy sleeping berths as well as full standing height when camping. In the passenger cabin, the two individual swivel seats with three-point belts can be folded down if necessary, perfectly complementing the lower sleeping area for a good night's rest.