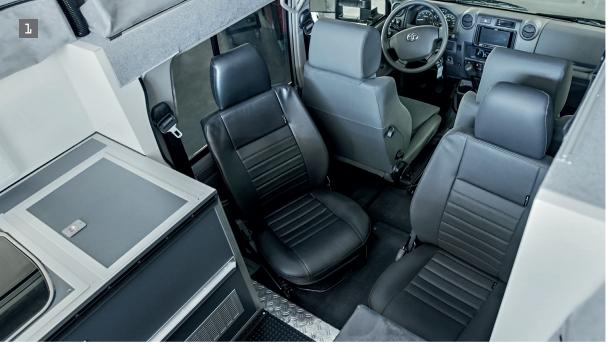

Tom's Welt · Reise · Fahrzeuge

■ Living comfort: individual swivel seats in the second row. ■ Well thought-out and tried-and-tested interior concept made of sturdy flightcase material. The sitting area can be converted into a bed in just a few easy steps. ■ Scheelmann seats: perceptible comfort for fatigue-free travel, whether on gravel roads or long-distance journeys. ■ Cabinet system with ample space and numerous storage compartments. ■ Adjustable table: sitting is even possible with the bed in use. ■ Stainless steel sink-cooker combination with 40-litre refrigerator on the side. ■ Additional storage space with Porta-Potti toilet. Lots of space for clothes, towels and similar lightweight items is available in the hanging bags – always within easy reach!

Tom's WorldCruiser 3: To travel comfortably in a Land Cruiser with 4 people, an intelligent interior concept is needed. With Tom's WorldCruiser 3 we have accomplished just that. The aluminium HighCube body extension provides a comfortable room size. The pop-up roof offers two cosy sleeping berths as well as full standing height when camping. In the passenger cabin, the two individual swivel seats with three-point belts can be folded down if necessary, perfectly complementing the lower sleeping area for a good night's rest.