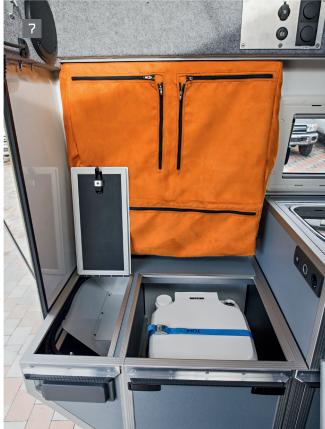

Tom's Welt · Reise · Fahrzeuge

■ Living comfort: individual swivel seats in the second row. ■ Well thought-out and tried-and-tested interior concept made of sturdy flightcase material. The sitting area can be converted into a bed in just a few easy steps. ■ Scheelmann seats: perceptible comfort for fatigue-free travel, whether on gravel roads or long-distance journeys. ■ Cabinet system with ample space and numerous storage compartments. ■ Adjustable table: sitting is even possible with the bed in use. ■ Stainless steel sink-cooker combination with 40-litre refrigerator on the side. ■ Additional storage space with Porta-Potti toilet. Lots of space for clothes, towels and similar lightweight items is available in the hanging bags – always within easy reach!