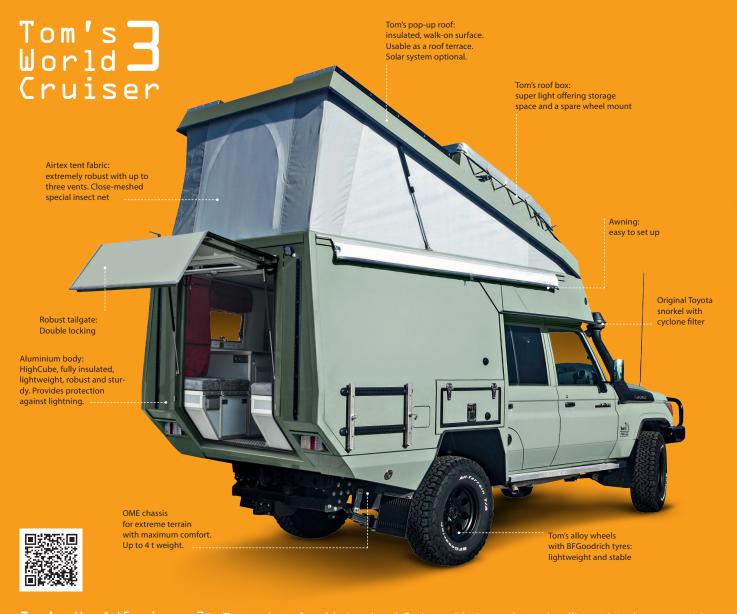

Tom's WorldCruiser 3: To travel comfortably in a Land Cruiser with 4 people, an intelligent interior concept is needed. With Tom's WorldCruiser 3 we have accomplished just that. The aluminium HighCube body extension provides a comfortable room size. The pop-up roof offers two cosy sleeping berths as well as full standing height when camping. In the passenger cabin, the two individual swivel seats with three-point belts can be folded down if necessary, perfectly complementing the lower sleeping area for a good night's rest.

Tom's Welt · Reise · Fahrzeuge

■ Living comfort: individual swivel seats in the second row. ■ Well thought-out and tried-and-tested interior concept made of sturdy flightcase material. The sitting area can be converted into a bed in just a few easy steps. ■ Scheelmann seats: perceptible comfort for fatigue-free travel, whether on gravel roads or long-distance journeys. ■ Cabinet system with ample space and numerous storage compartments. ■ Adjustable table: sitting is even possible with the bed in use. ■ Stainless steel sink-cooker combination with 40-litre refrigerator on the side. ■ Additional storage space with Porta-Potti toilet. Lots of space for clothes, towels and similar lightweight items is available in the hanging bags – always within easy reach!