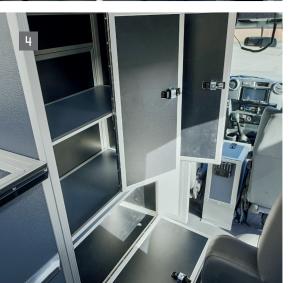

Tom's Welt · Reise · Fahrzeuge

■ Living comfort: individual swivel seats in the second row. ■ Well thought-out and tried-and-tested interior concept made of sturdy flightcase material. The sitting area can be converted into a bed in just a few easy steps. ■ Scheelmann seats: perceptible comfort for fatigue-free travel, whether on gravel roads or long-distance journeys. ■ Cabinet system with ample space and numerous storage compartments. ■ Adjustable table: sitting is even possible with the bed in use. ■ Stainless steel sink-cooker combination with 40-litre refrigerator on the side. ■ Additional storage space with Porta-Potti toilet. Lots of space for clothes, towels and similar lightweight items is available in the hanging bags – always within easy reach!