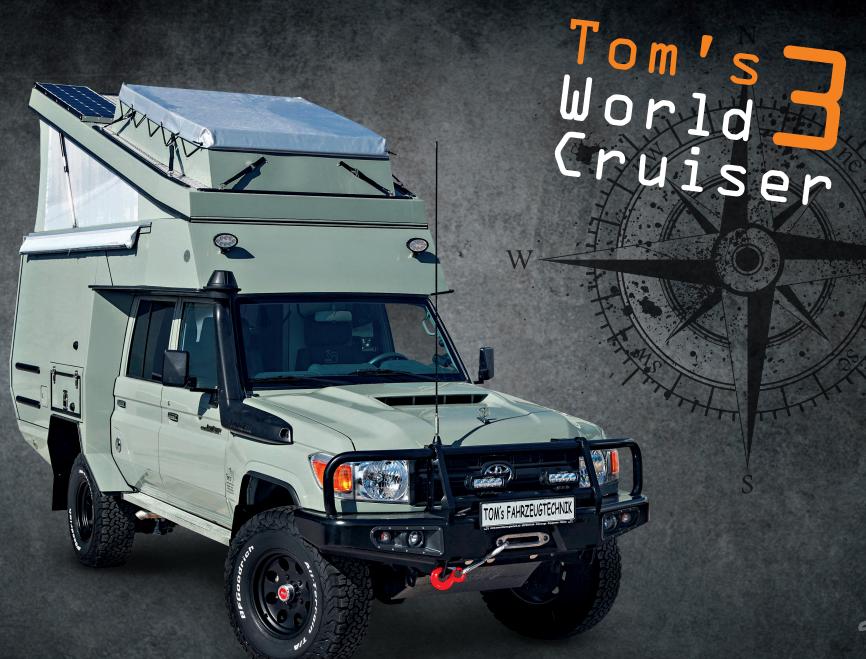

Tom's Welt · Reise · Fahrzeuge

■ Living comfort: individual swivel seats in the second row. ■ Well thought-out and tried-and-tested interior concept made of sturdy flightcase material. The sitting area can be converted into a bed in just a few easy steps. ■ Scheelmann seats: perceptible comfort for fatigue-free travel, whether on gravel roads or long-distance journeys. ■ Cabinet system with ample space and numerous storage compartments. ■ Adjustable table: sitting is even possible with the bed in use. ■ Stainless steel sink-cooker combination with 40-litre refrigerator on the side. ■ Additional storage space with Porta-Potti toilet. Lots of space for clothes, towels and similar lightweight items is available in the hanging bags – always within easy reach!

Tom's WorldCruiser 3: To travel comfortably in a Land Cruiser with 4 people, an intelligent interior concept is needed. With Tom's WorldCruiser 3 we have accomplished just that. The aluminium HighCube body extension provides a comfortable room size. The pop-up roof offers two cosy sleeping berths as well as full standing height when camping. In the passenger cabin, the two individual swivel seats with three-point belts can be folded down if necessary, perfectly complementing the lower sleeping area for a good night's rest.