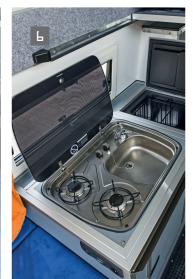

Tom's Welt · Reise · Fahrzeuge

■ Living comfort: individual swivel seats in the second row. ■ Well thought-out and tried-and-tested interior concept made of sturdy flightcase material. The sitting area can be converted into a bed in just a few easy steps. ■ Scheelmann seats: perceptible comfort for fatigue-free travel, whether on gravel roads or long-distance journeys. ■ Cabinet system with ample space and numerous storage compartments. ■ Adjustable table: sitting is even possible with the bed in use. ■ Stainless steel sink-cooker combination with 40-litre refrigerator on the side. ■ Additional storage space with Porta-Potti toilet. Lots of space for clothes, towels and similar lightweight items is available in the hanging bags – always within easy reach!

Heating / Air conditioning | ● / ●

Gas / Cooker | ● / ●

Fridge  $| \bullet (40 | compressor box)$ 

Fording depth | • (with snorkel 150 cm)

● Series; ○ Special equipment; F/D Fuel/Diesel

Where off-road dreams come true