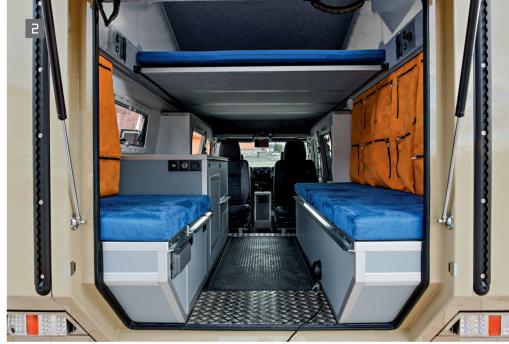

Tom's Welt · Reise · Fahrzeuge

■ Living comfort: individual swivel seats in the second row. ■ Well thought-out and tried-and-tested interior concept made of sturdy flightcase material. The sitting area can be converted into a bed in just a few easy steps. ■ Scheelmann seats: perceptible comfort for fatigue-free travel, whether on gravel roads or long-distance journeys. ■ Cabinet system with ample space and numerous storage compartments. ■ Adjustable table: sitting is even possible with the bed in use. ■ Stainless steel sink-cooker combination with 40-litre refrigerator on the side. ■ Additional storage space with Porta-Potti toilet. Lots of space for clothes, towels and similar lightweight items is available in the hanging bags – always within easy reach!

Tom's WorldCruiser 3: To travel comfortably in a Land Cruiser with 4 people, an intelligent interior concept is needed. With Tom's WorldCruiser 3 we have accomplished just that. The aluminium HighCube body extension provides a comfortable room size. The pop-up roof offers two cosy sleeping berths as well as full standing height when camping. In the passenger cabin, the two individual swivel seats with three-point belts can be folded down if necessary, perfectly complementing the lower sleeping area for a good night's rest.