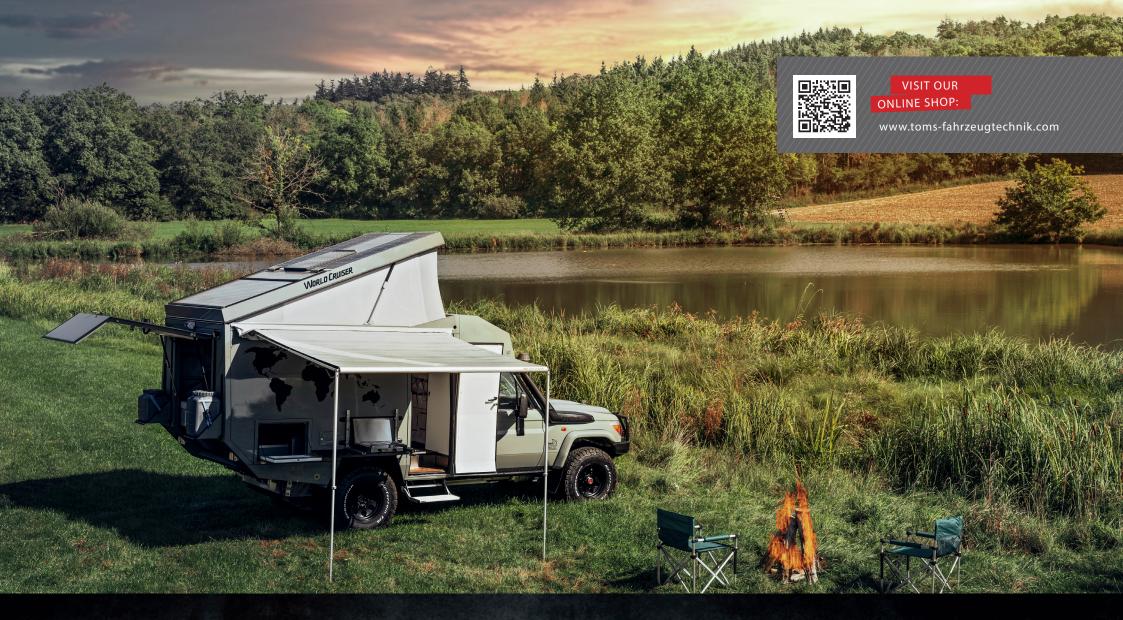

Tom's WorldCruiser 5: Extremely spacious vehicle based on the legendary Land Cruiser 70 series. Until now, ample living space was only feasible in the larger truck-like vehicle groups. However, due to their increasingly complicated technology, these are no longer suitable for expedition trips. Combining our travel and technical know-how, we have developed a cabin that blends the advantages of the reliable Land Cruiser, revealing more living space than previously envisaged. The WorldCruiser 5 offers standing height with the roof closed, is fully insulated and completely furnished.