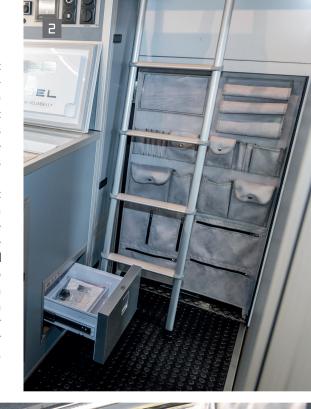

The bathroom with shower, toilet and sliding door can be quickly installed in the entrance area. The picture shows the dry separation toilet. 4 U-shaped seating area at the rear for up to 4 persons - can also be converted into a bed. The sleeping area measures a comfortable 1300 x 1950 mm. The locker bags also offer plenty of storage space for clothes and other light items. In addition, there is further storage space in the tall cupboard.