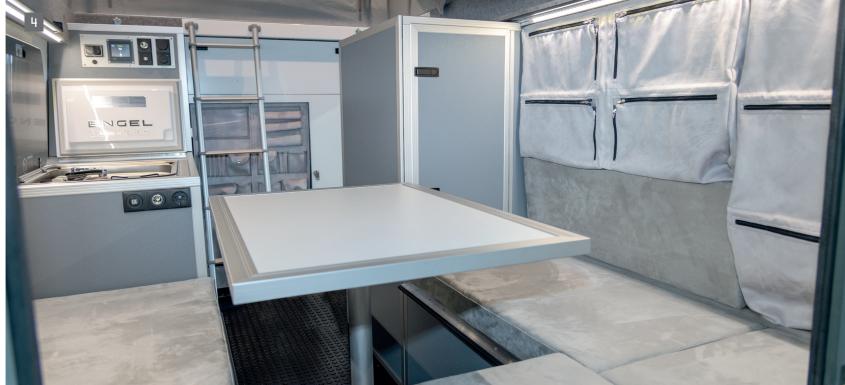

Tom's Welt · Reise · Fahrzeuge

Spacious kitchenette with stainless steel sink, 2-burner gas cooker and cold and hot water connection. Next to it: Top-loader-Engel MB40 cool box (40 l). A freezer (10 l) is located under the fridge. 
Convenient partition curtain in the aisle to the driver's cabin including an organiser storage compartment system. The curtain fulfils several functions - primarily insulation against heat and cold. In addition, it provides excellent privacy. 