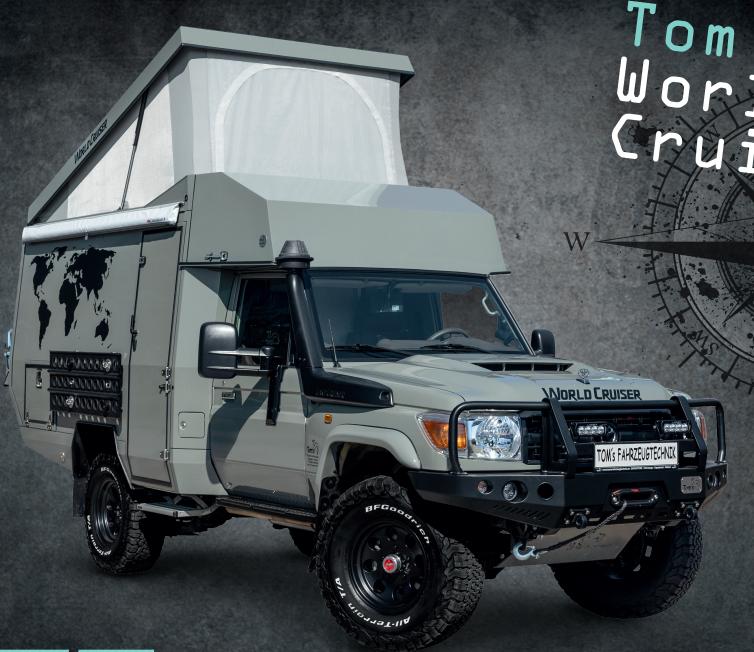

Tom's Welt · Reise · Fahrzeuge

Spacious kitchenette with stainless steel sink, 2-burner gas cooker and cold and hot water connection. Next to it: Top-loader-Engel MB40 cool box (40 l). A freezer (10 l) is located under the fridge. 
Convenient partition curtain in the aisle to the driver's cabin including an organiser storage compartment system. The curtain fulfils several functions - primarily insulation against heat and cold. In addition, it provides excellent privacy. 