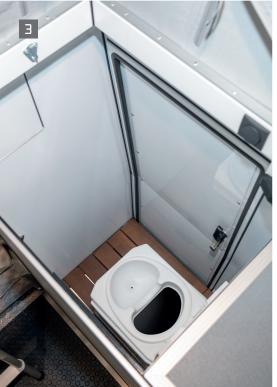

Tom's WorldCruiser 5: Extremely spacious vehicle based on the legendary Land Cruiser 70 series. Until now, ample living space was only feasible in the larger truck-like vehicle groups. However, due to their increasingly complicated technology, these are no longer suitable for expedition trips. Combining our travel and technical know-how, we have developed a cabin that blends the advantages of the reliable Land Cruiser, revealing more living space than previously envisaged. The WorldCruiser 5 offers standing height with the roof closed, is fully insulated and completely furnished.

## FEATURES

Seats 2

↑ Dimensions (mm) | L: 5850 W: 2000 H: 2550

Empty weight / payload | 2850 kg / 4000 kg

Drive F/D | 272 PS / 131–190 PS

^ Maximum altitude F / D | > 6000 m / > 5500 m

Fuel tank capacity | 180–330 l

Water capacity | 110 |

₩ater cold / warm | • / •

Solar capacity | 300–500 W

Battery power | 110–270 Ah

 $\mathring{n}$  Headroom  $| \bullet (165 \text{ cm with closed roof})$ 

Container suitability | • (HighCube container)

Heating / Air conditioning | ● / ●

Gas / Cooker | ● / ●

Fridge | • (40 | fridge / ∘10 | ice box)

📥~ Fording depth | • (with snorkel 150 cm)

● Series; ○ Special equipment; F/D Fuel/Diesel

Where off-road dreams come true