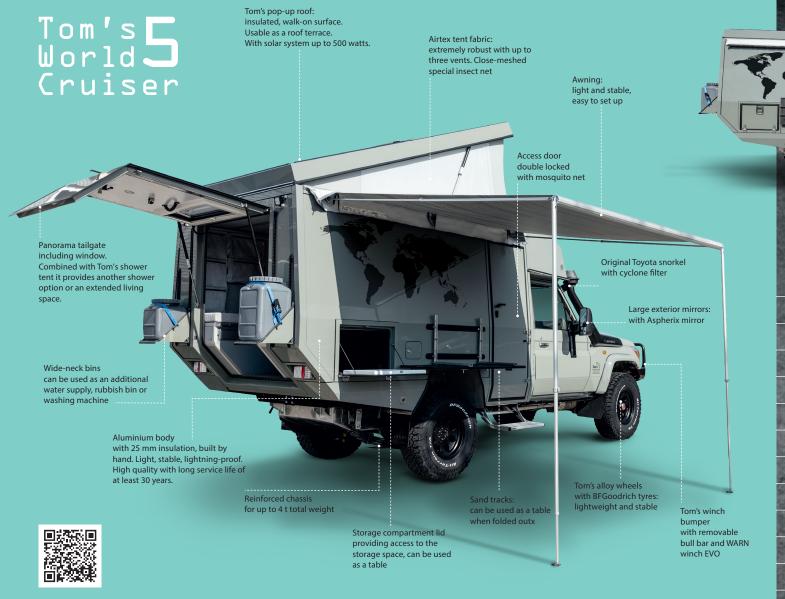

Tom's WorldCruiser 5: Extremely spacious vehicle based on the legendary Land Cruiser 70 series. Until now, ample living space was only feasible in the larger truck-like vehicle groups. However, due to their increasingly complicated technology, these are no longer suitable for expedition trips. Combining our travel and technical know-how, we have developed a cabin that blends the advantages of the reliable Land Cruiser, revealing more living space than previously envisaged. The WorldCruiser 5 offers standing height with the roof closed, is fully insulated and completely furnished.

## FEATURES

Seats 2

↑ Dimensions (mm) | L: 5850 W: 2000 H: 2550

Empty weight / payload | 2850 kg / 4000 kg

Drive F/D | 272 PS / 131–190 PS

^ Maximum altitude F / D | > 6000 m / > 5500 m

Fuel tank capacity | 180–330 l

Water capacity | 110 |

₩ater cold / warm | • / •

Solar capacity | 300–500 W

Battery power | 110–270 Ah

 $\mathring{n}$  Headroom  $| \bullet (165 \text{ cm with closed roof})$ 

Container suitability | • (HighCube container)

Heating / Air conditioning | ● / ●

Gas / Cooker | ● / ●

Fridge | • (40 | fridge / ∘10 | ice box)

📥~ Fording depth | • (with snorkel 150 cm)

● Series; ○ Special equipment; F/D Fuel/Diesel

Where off-road dreams come true