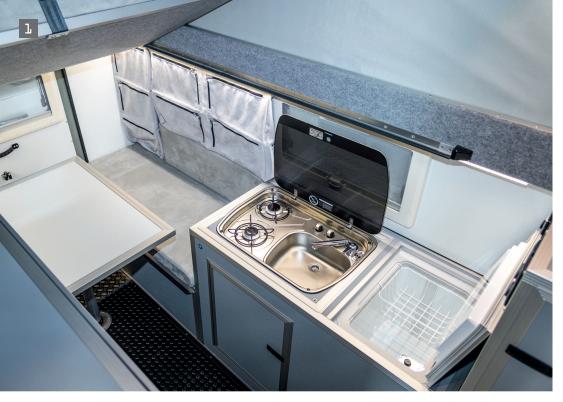

Tom's Welt · Reise · Fahrzeuge

Spacious kitchenette with stainless steel sink, 2-burner gas cooker and cold and hot water connection. Next to it: Top-loader-Engel MB40 cool box (40 l). A freezer (10 l) is located under the fridge. 
Convenient partition curtain in the aisle to the driver's cabin including an organiser storage compartment system. The curtain fulfils several functions - primarily insulation against heat and cold. In addition, it provides excellent privacy. 