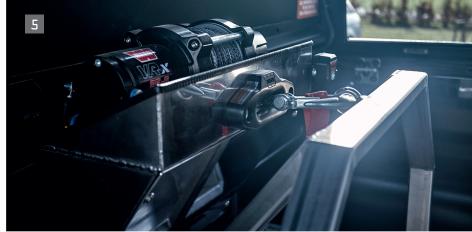

TOM'S FAHRZEUGTECHNIK

Comfortable cabin, even for long hunting trips. Sturdy, dual-locking side box to hold two long guns. Game carrier system for transporting game on the loading area - a cleaner option compared to the usual rear baskets. With the help of a winch and a stainless steel tray, the game can be pulled onto the loading area with little effort. The stainless steel tray keeps the bed of the vehicle clean and free from contamination. Lockable aluminium hardtop with interior lighting as well as LED lighting at the rear working area for the preparation of game. MARN winch for the loading area with Dyneema synthetic rope.