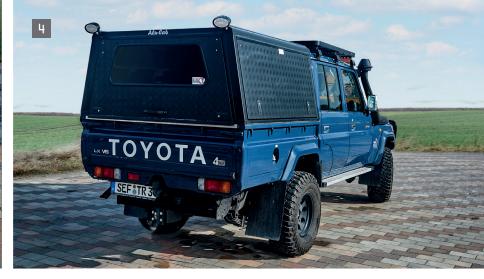

TOM'S FAHRZEUGTECHNIK

Comfortable cabin, even for long hunting trips. Sturdy, dual-locking side box to hold two long guns. Game carrier system for transporting game on the loading area - a cleaner option compared to the usual rear baskets. With the help of a winch and a stainless steel tray, the game can be pulled onto the loading area with little effort. The stainless steel tray keeps the bed of the vehicle clean and free from contamination. Lockable aluminium hardtop with interior lighting as well as LED lighting at the rear working area for the preparation of game. MARN winch for the loading area with Dyneema synthetic rope.

Tom's JagdCruiser: Extreme off-road capable vehicle, perfectly suited for use in the hunting grounds. Further details and other options: www.toms-fahrzeugtechnik.com

Dimensions (mm) | L: 5200 W: 1800 H: 2300