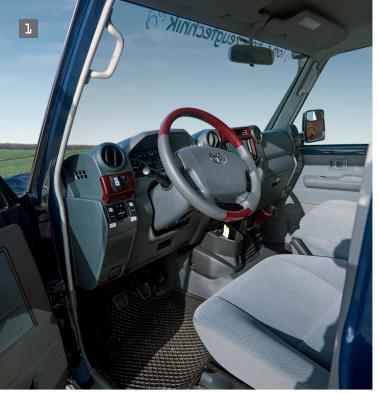

TOM'S FAHRZEUGTECHNIK

Comfortable cabin, even for long hunting trips. Sturdy, dual-locking side box to hold two long guns. Game carrier system for transporting game on the loading area - a cleaner option compared to the usual rear baskets. With the help of a winch and a stainless steel tray, the game can be pulled onto the loading area with little effort. The stainless steel tray keeps the bed of the vehicle clean and free from contamination. Lockable aluminium hardtop with interior lighting as well as LED lighting at the rear working area for the preparation of game. MARN winch for the loading area with Dyneema synthetic rope.