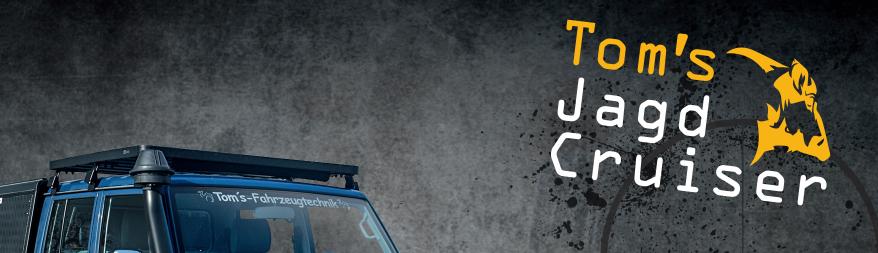

TOM'S FAHRZEUGTECHNIK

Comfortable cabin, even for long hunting trips. Sturdy, dual-locking side box to hold two long guns. Game carrier system for transporting game on the loading area - a cleaner option compared to the usual rear baskets. With the help of a winch and a stainless steel tray, the game can be pulled onto the loading area with little effort. The stainless steel tray keeps the bed of the vehicle clean and free from contamination. Lockable aluminium hardtop with interior lighting as well as LED lighting at the rear working area for the preparation of game. MARN winch for the loading area with Dyneema synthetic rope.