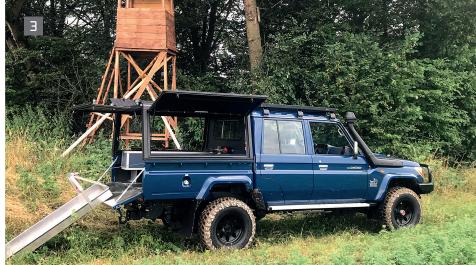

TOM'S FAHRZEUGTECHNIK

Comfortable cabin, even for long hunting trips. Sturdy, dual-locking side box to hold two long guns. Game carrier system for transporting game on the loading area - a cleaner option compared to the usual rear baskets. With the help of a winch and a stainless steel tray, the game can be pulled onto the loading area with little effort. The stainless steel tray keeps the bed of the vehicle clean and free from contamination. Lockable aluminium hardtop with interior lighting as well as LED lighting at the rear working area for the preparation of game. MARN winch for the loading area with Dyneema synthetic rope.

Tom's JagdCruiser: Extreme off-road capable vehicle, perfectly suited for use in the hunting grounds. Further details and other options: www.toms-fahrzeugtechnik.com

Dimensions (mm) | L: 5200 W: 1800 H: 2300