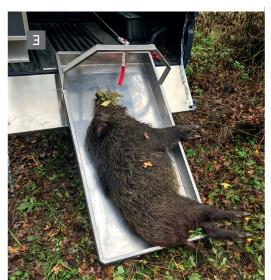

TOM'S FAHRZEUGTECHNIK

Comfortable cabin, even for long hunting trips. Sturdy, dual-locking side box to hold two long guns. Game carrier system for transporting game on the loading area - a cleaner option compared to the usual rear baskets. With the help of a winch and a stainless steel tray, the game can be pulled onto the loading area with little effort. The stainless steel tray keeps the bed of the vehicle clean and free from contamination. Lockable aluminium hardtop with interior lighting as well as LED lighting at the rear working area for the preparation of game. MARN winch for the loading area with Dyneema synthetic rope.