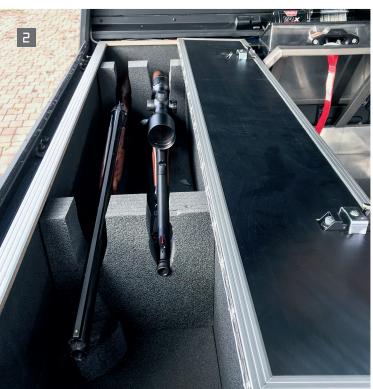

TOM'S FAHRZEUGTECHNIK

Comfortable cabin, even for long hunting trips. Sturdy, dual-locking side box to hold two long guns. Game carrier system for transporting game on the loading area - a cleaner option compared to the usual rear baskets. With the help of a winch and a stainless steel tray, the game can be pulled onto the loading area with little effort. The stainless steel tray keeps the bed of the vehicle clean and free from contamination. Lockable aluminium hardtop with interior lighting as well as LED lighting at the rear working area for the preparation of game. MARN winch for the loading area with Dyneema synthetic rope.