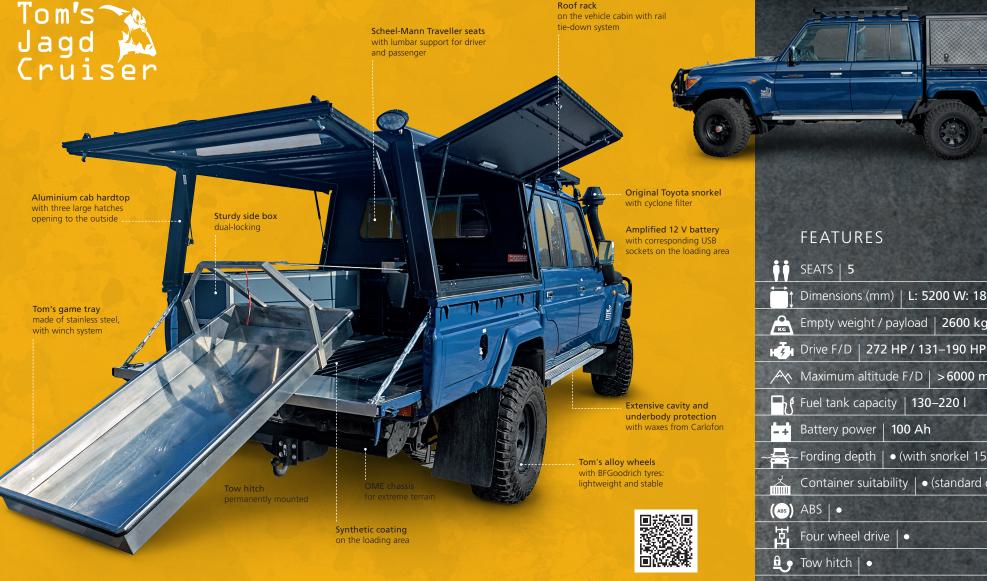

TOM'S FAHRZEUGTECHNIK

Comfortable cabin, even for long hunting trips. Sturdy, dual-locking side box to hold two long guns. Game carrier system for transporting game on the loading area - a cleaner option compared to the usual rear baskets. With the help of a winch and a stainless steel tray, the game can be pulled onto the loading area with little effort. The stainless steel tray keeps the bed of the vehicle clean and free from contamination. Lockable aluminium hardtop with interior lighting as well as LED lighting at the rear working area for the preparation of game. MARN winch for the loading area with Dyneema synthetic rope.

Tom's JagdCruiser: Extreme off-road capable vehicle, perfectly suited for use in the hunting grounds. Further details and other options: www.toms-fahrzeugtechnik.com

Dimensions (mm) | L: 5200 W: 1800 H: 2300

Maximum altitude F/D | >6000 m / >5500 m

-Fording depth | • (with snorkel 150 cm)

Container suitability | • (standard container)

Electric windows | •

Tyre pressure sensor | •

Power steering | •

Series;
 Special equipment;
 F/D Fuel/Diesel